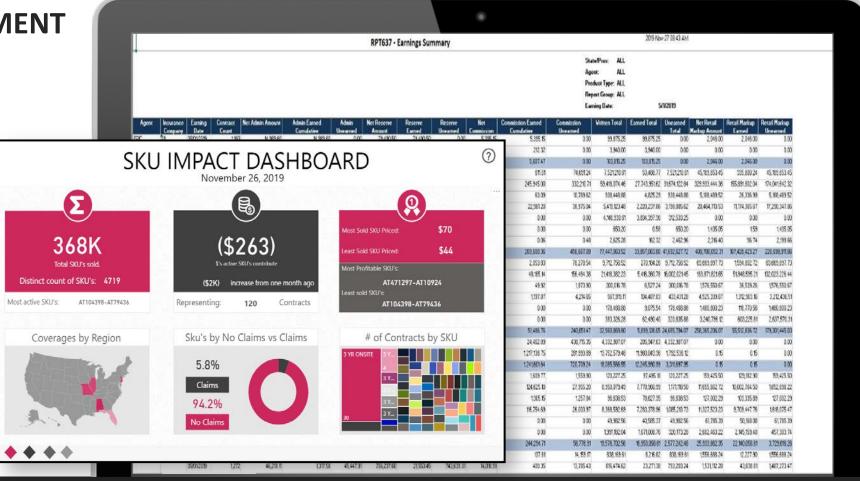

## **ANALYTICS & REPORTING**

PCRS OFFERS ANALYTICS & REPORTING MANAGEMENT

Leveraging the power of Microsoft Power BI for near real time Analytical Dashboards.

SSRS for operational reporting.