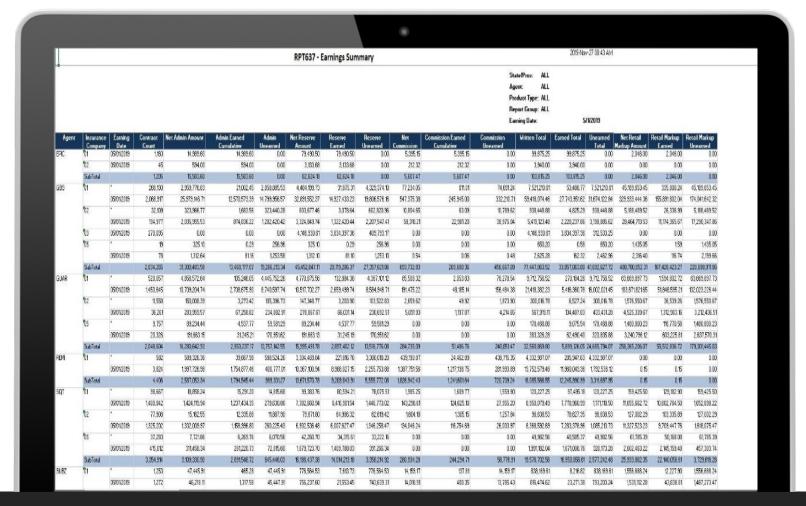

## **RISK MANAGEMENT**

# **EXECUTIVE LEVEL FEATURES**

- ✓ Create earnings, profits, and revenue recognition through flexible earnings configuration and reporting to better understand your risk exposure
- ✓ Lower level staff features to enable loss controls at the call center (reduce the number and size of losses)
- ✓ Allows an insurer or TPA to make data driven decisions to reduce risks/maximize ROI