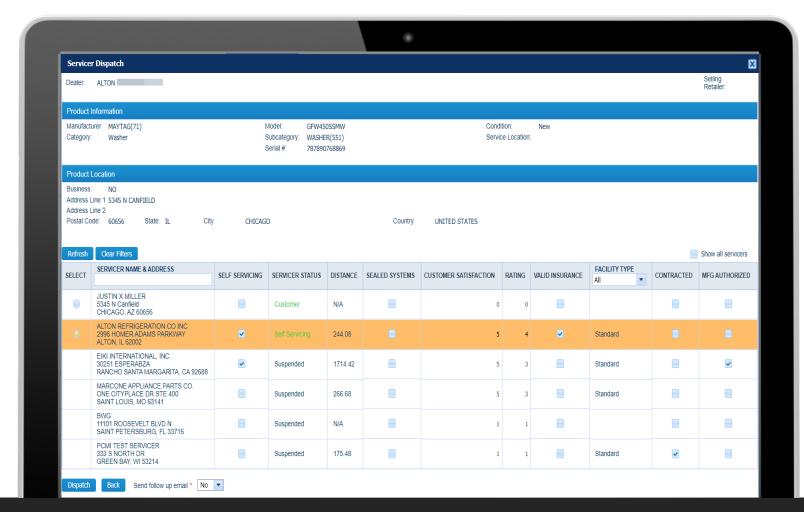

## SERVICE NETWORK DISPATCH

# SERVICERS CAN BE SETUP FOR DISPATCHING

- ✓ During a claim, dispatch the most relevant servicer
- ✓ Send payment or other alerting notifications to servicers
- ✓ Optional support for 3rd party dispatch tools
- ✓ Supported logic for preauthorization and auto approvals