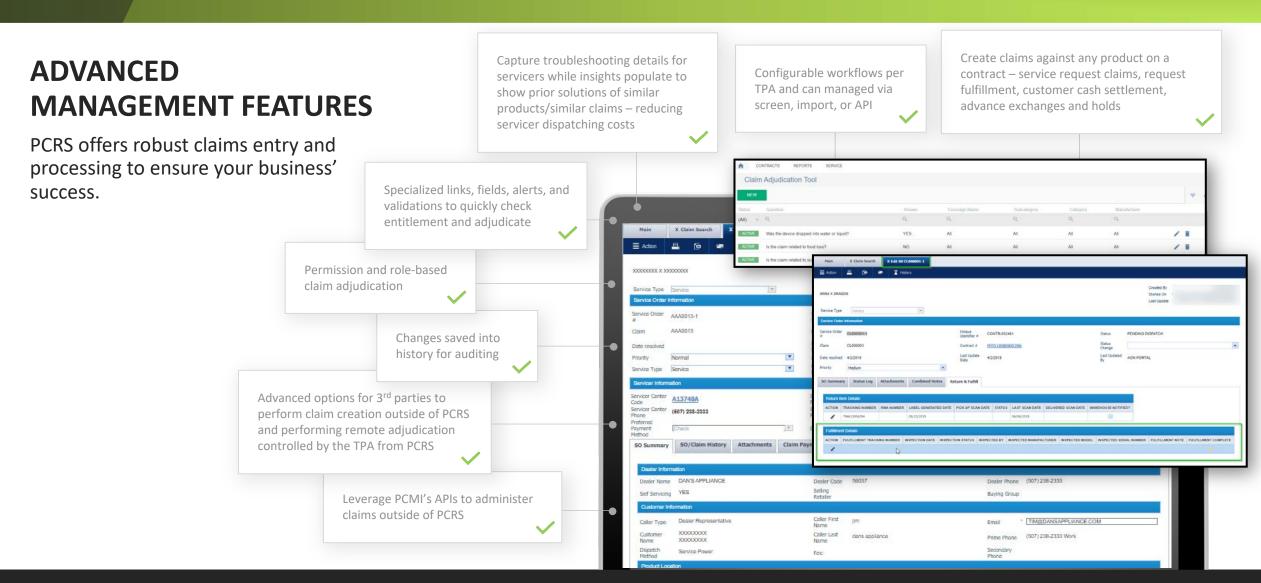

#### **ADVANCED MANAGEMENT FEATURES**

Policy Administration goes beyond just storing contract details.

PCRS offers robust validations, rules engine, workflows, and features to enable users to perform full look up, entitlement, and later claim adjudication.