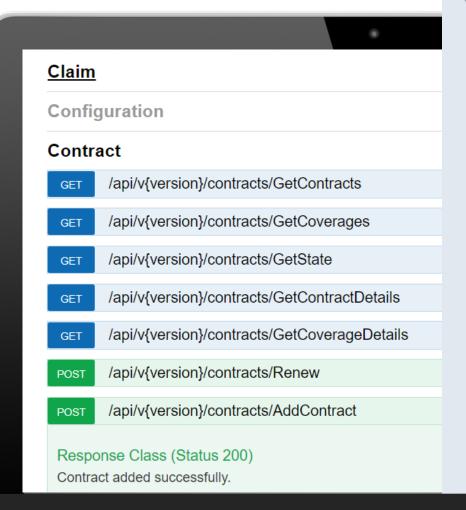

# **CONNECTED PLATFORM (API'S)**

# APIS & IMPORTS TO ENABLE SALES

- ✓ Rate, contract, and remit in real-time directly with our APIs
- ✓ Need functionality beyond PCRS? Use our APIs to build your own screens or extend automation between systems
- ✓ API Library maintained and continually updated on client accessible Swagger page