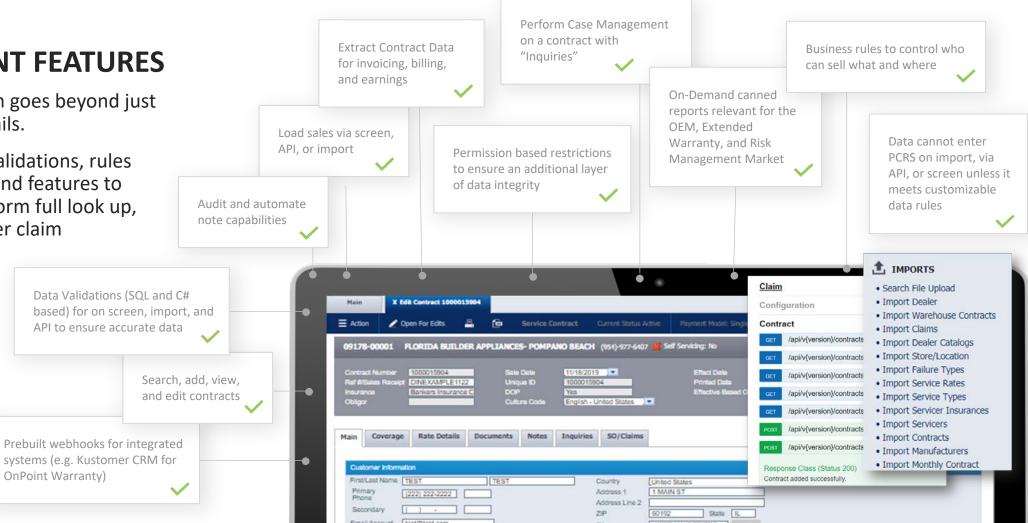

#### **ADVANCED MANAGEMENT FEATURES**

Policy Administration goes beyond just storing contract details.

PCRS offers robust validations, rules engine, workflows, and features to enable users to perform full look up, entitlement, and later claim adjudication.

OnPoint Warranty)

## 1MPORTS

- Search File Upload
- Import Dealer
- Import Warehouse Contracts
- Import Claims
- Import Dealer Catalogs
- Import Store/Location
- Import Failure Types
- Import Service Rates
- Import Service Types
- Import Servicer Insurances
- Import Servicers
- Import Contracts
- · Import Manufacturers
- Import Monthly Contract