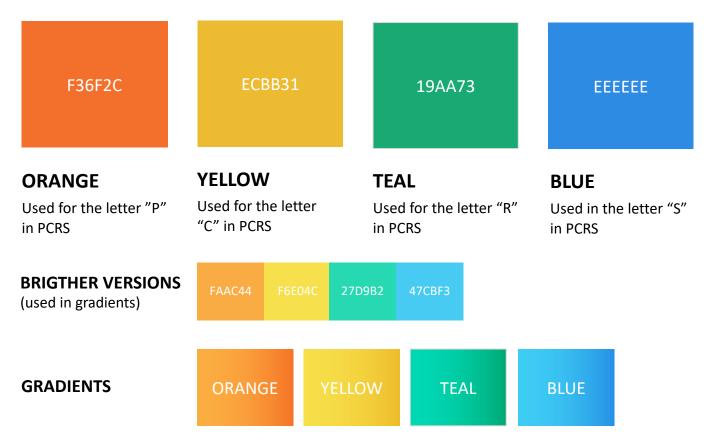

## Product (PCRS) Colors

### Colors used in PCRS logo:

#### **FLAT COLORS**

GRADIENTS