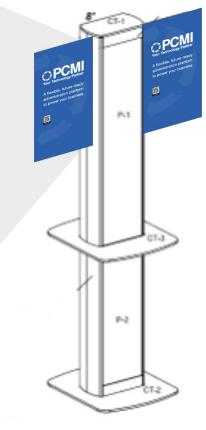

## **Cell Phone Charging Station**

A flexible, future-ready administration platform to power your business

3.25'W x 6.5'H

#### 1.25'W x 2.5'H