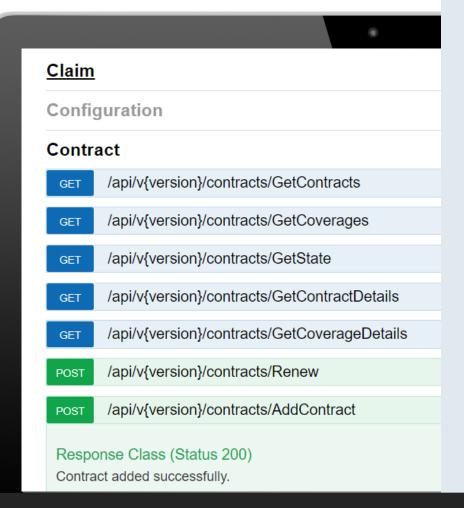

# **CONNECTED PLATFORM (API'S)**

# APIS & IMPORTS TO ENABLE SALES

- ✓ Rate, contract, and remit in real-time directly with our APIs
- ✓ Need functionality beyond PCRS? Use our APIs to build your own screens or extend automation between systems
- ✓ API Library maintained and continually updated on client accessible Swagger page