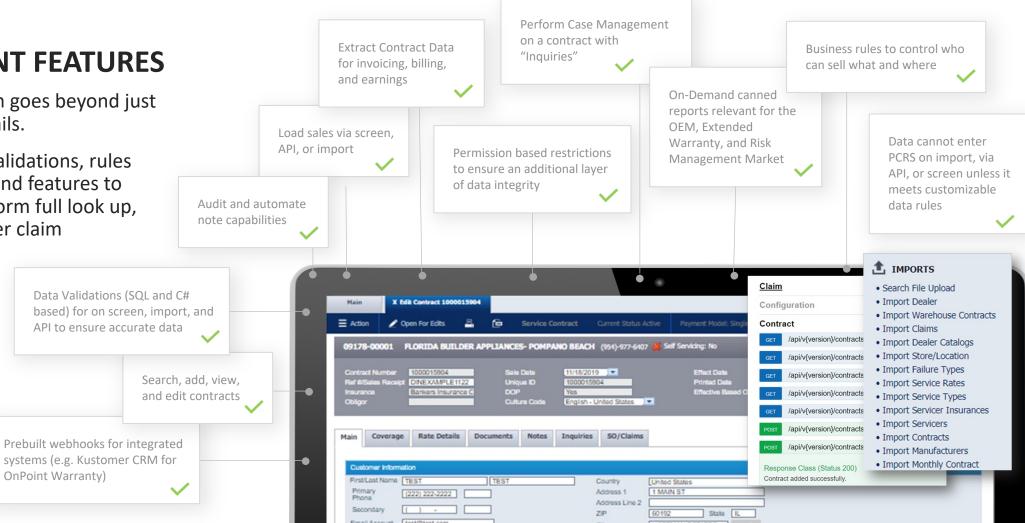

### **ADVANCED MANAGEMENT FEATURES**

Policy Administration goes beyond just storing contract details.

PCRS offers robust validations, rules engine, workflows, and features to enable users to perform full look up, entitlement, and later claim adjudication.