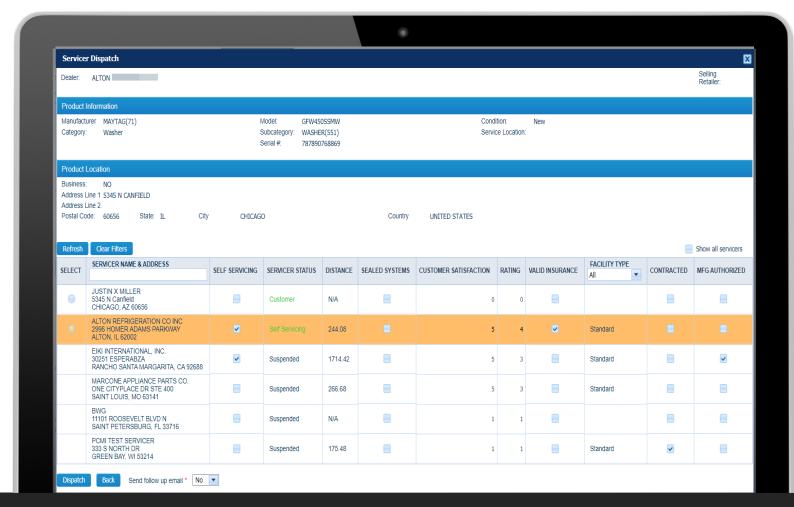

## SERVICE NETWORK DISPATCH

# SERVICERS CAN BE SETUP FOR DISPATCHING

- ✓ During a claim, dispatch the most relevant servicer
- ✓ Send payment or other alerting notifications to servicers
- ✓ Optional support for 3rd party dispatch tools
- ✓ Supported logic for preauthorization and auto approvals