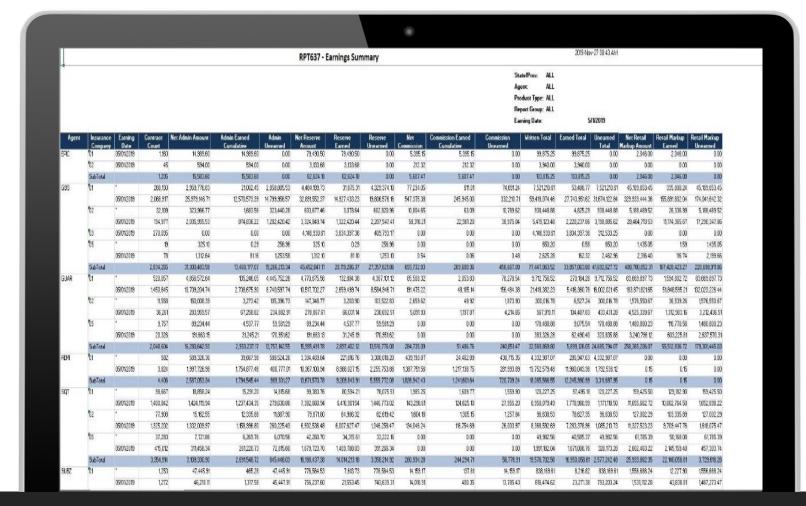

# **RISK MANAGEMENT**

# **EXECUTIVE LEVEL FEATURES**

- ✓ Create earnings, profits, and revenue recognition through flexible earnings configuration and reporting to better understand your risk exposure
- ✓ Lower level staff features to enable loss controls at the call center (reduce the number and size of losses)
- ✓ Allows an insurer or TPA to make data driven decisions to reduce risks/maximize ROI