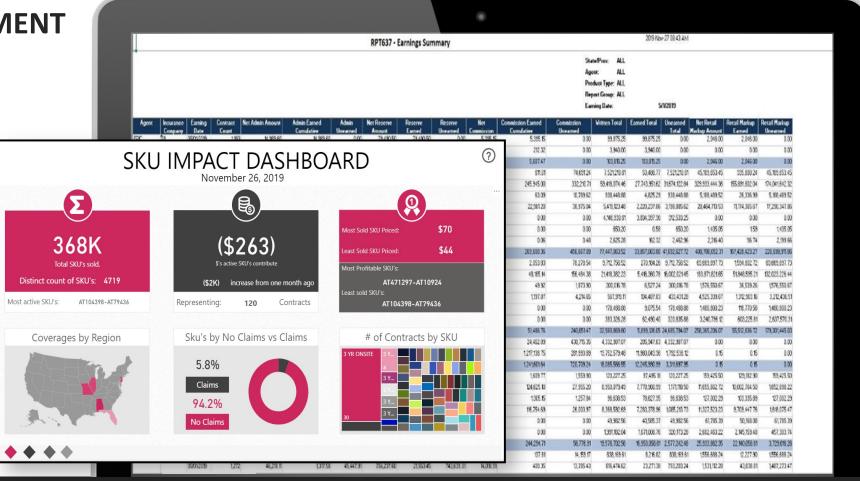

## **ANALYTICS & REPORTING**

PCRS OFFERS ANALYTICS & REPORTING MANAGEMENT

Leveraging the power of Microsoft Power BI for near real time Analytical Dashboards.

SSRS for operational reporting.